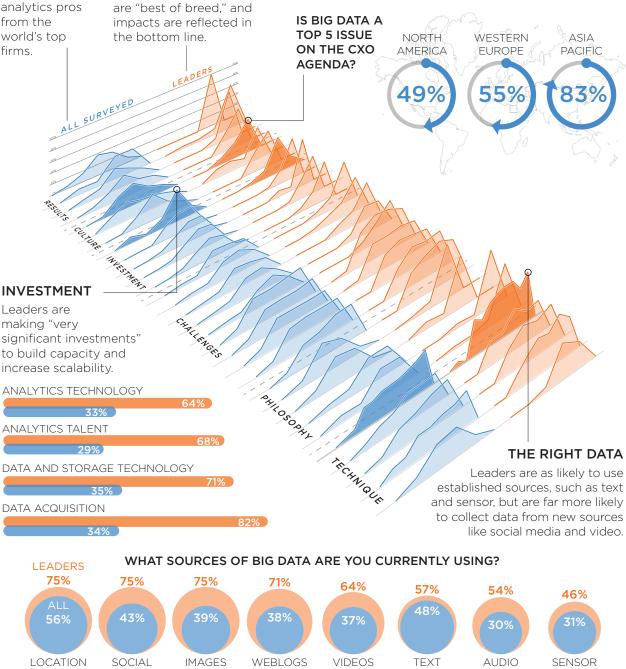

## THE LEADERS

The top survey takers say big data is transformational, efforts are "best of breed," and impacts are reflected in the bottom line.

## C-SUITE SUPPORT

Firms with C-suite support are showing the biggest gains, but chiefs in the West are lagging behind those across Asia Pacific.

Forbes

INSIGHTS

This exclusive visualization normalizes survey responses to form a terrain describing today's data and analytics landscape. Survey instrument designed by Forbes Insights and McKinsey in partnership with Teradata. Learn more at *BigData.Teradata.com*